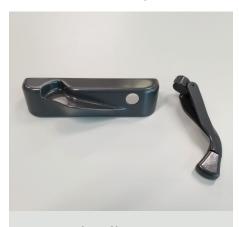

#### **FRAME PARTS**

Nesting handle (color matched to frame)

Upgraded nesting handle
Oil Rubbed Bronze, Antique Brass,
Brushed Nickel

Worm (silver is left, gold is right)

Multi-point lock (color matched to frame)

Construction handle (prevents damage until nesting handle is installed)

Multi point lock support plate

Operator backing plate

Operator gasket

Dyad operator (units less than or equal to 24.25" wide)

Dual arm operator (units over 24.25" wide)