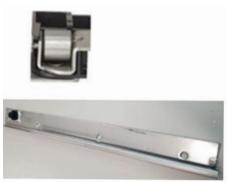

Construction handle (prevents damage until nesting handle is installed)

Multi point lock support plate

Operator backing plate

Operator gasket

Dyad operator (units less than or equal to 24.25" wide)

Dual arm operator (units over 24.25" wide)