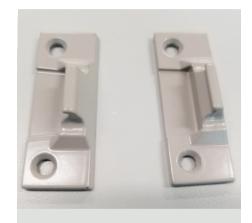

#### **FRAME PARTS**

Nesting handle (color matched to frame)

Upgraded nesting handle
Oil Rubbed Bronze, Antique Brass,
Brushed Nickel

Worm (silver is left, gold is right)

Multi-point lock (color matched to frame)