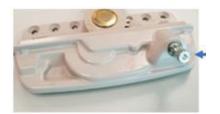

#### **FRAME PARTS**

Nesting handle (color matched to frame)

Upgraded nesting handle
Oil Rubbed Bronze, Antique Brass,
Brushed Nickel

Worm (silver is left, gold is right)

Multi-point lock (color matched to frame)

Construction handle (prevents damage until nesting handle is installed)

Multi point lock support plate

Operator backing plate

Operator gasket

Dyad operator (units less than or equal to 24.25" wide)

Dual arm operator (units over 24.25" wide)