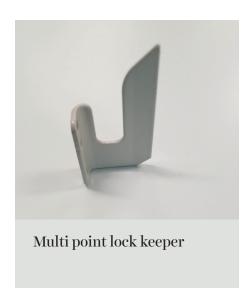

#### **FRAME PARTS**

Nesting handle (color matched to frame)

Upgraded nesting handle
Oil Rubbed Bronze, Antique Brass,
Brushed Nickel

Worm (silver is left, gold is right)

Multi-point lock (color matched to frame)