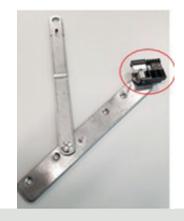

Construction handle (prevents damage until nesting handle is installed)

Multi point lock support plate

Operator backing plate

Operator gasket

Dyad operator (units less than or equal to 24.25" wide)

Dual arm operator (units over 24.25" wide)

Heavy duty dual arm operator (based on unit size/weight)

Washable hinge

Egress hinge

Heavy duty Truehold hinge

Tie bar

Tie bar guide

Top angle bracket

WOCD spacer