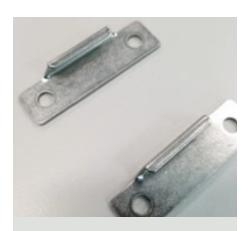

#### **FRAME PARTS**

Nesting handle (color matched to frame)

Upgraded nesting handle
Oil Rubbed Bronze, Antique Brass,
Brushed Nickel

Worm (silver is left, gold is right)

Multi-point lock (color matched to frame)