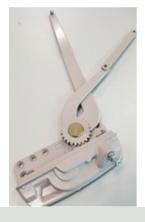

Construction handle (prevents damage until nesting handle is installed)

Multi point lock support plate

Operator backing plate

Operator gasket

Dyad operator (units less than or equal to 24.25" wide)

Dual arm operator (units over 24.25" wide)

Heavy duty dual arm operator (based on unit size/weight)

Washable hinge

Egress hinge

Heavy duty Truehold hinge

Tie bar

Tie bar guide

Top angle bracket

WOCD spacer