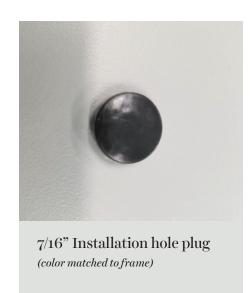

ence Guide







CA5440 / CA5540

This reference guide is to help identify parts and ordering options.

#### **FRAME PARTS**



Nesting handle (color matched to frame)



Upgraded nesting handle
Oil Rubbed Bronze, Antique Brass,
Brushed Nickel



Worm (silver is left, gold is right)



Multi-point lock (color matched to frame)



Construction handle (prevents damage until nesting handle is installed)



Multi point lock support plate



Operator backing plate



Operator gasket



Dyad operator (units less than or equal to 24.25" wide)



Dual arm operator (units over 24.25" wide)



Heavy duty dual arm operator (based on unit size/weight)



Washable hinge



Egress hinge



Heavy duty Truehold hinge



Tie bar



Tie bar guide



Top angle bracket



WOCD spacer



Sash limiter (WOCD)



PARTS REFERENCE GUIDE CA5440/CA5540

#### **VENT PARTS**



Operator track slider



Dual arm track



Heavy duty hinge track & roller



Heavy duty dual arm track



Stud bracket



Heavy duty stud bracket



Standard stud bracket spacer



Heavy duty snubber



Standard snubber





Bulb weather strip (frame = double perimeter) (sash = single perimeter towards exterior)



IG bead (varies depending on glass type)

### **SCREEN PARTS**



Screen corner key - extruded



Tension spring



Extruded screen

## **EXPLODED VIEWS**



## Figure # Description

- 1. Frame
- 2. Vent
- 3. 3/4" insulating glass
- 4. Dual durometer glazing bead
- 5. Operator w/ nesting handle
- 6. Lever lock