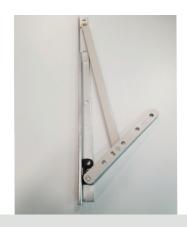

Construction handle (prevents damage until nesting handle is installed)

Multi point lock support plate

Operator backing plate

Operator gasket

Dyad operator (units less than or equal to 24.25" wide)

Dual arm operator (units over 24.25" wide)

Heavy duty dual arm operator (based on unit size/weight)

Washable hinge

Egress hinge

Heavy duty Truehold hinge

Tie bar

Tie bar guide

Top angle bracket

WOCD spacer