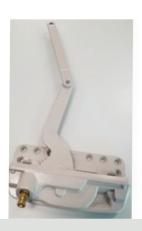

Construction handle (prevents damage until nesting handle is installed)

Multi point lock support plate

Operator backing plate

Operator gasket

Dyad operator (units less than or equal to 24.25" wide)

Dual arm operator (units over 24.25" wide)