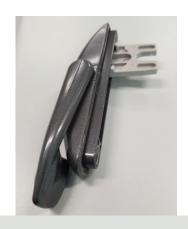

#### **FRAME PARTS**

Nesting handle (color matched to frame)

Upgraded nesting handle
Oil Rubbed Bronze, Antique Brass,
Brushed Nickel

Worm (silver is left, gold is right)

Multi-point lock (color matched to frame)