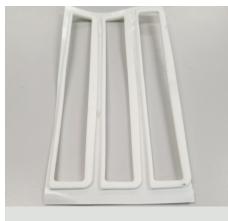

### **SCREEN PARTS**

Screen corner key - extruded

Tension spring

Extruded screen