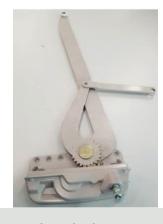

Construction handle (prevents damage until nesting handle is installed)

Multi point lock support plate

Operator backing plate

Operator gasket

Dyad operator (units less than or equal to 24.25" wide)

Dual arm operator (units over 24.25" wide)

Heavy duty dual arm operator (based on unit size/weight)

Washable hinge

Egress hinge

Heavy duty Truehold hinge

Tie bar

Tie bar guide

Top angle bracket

WOCD spacer