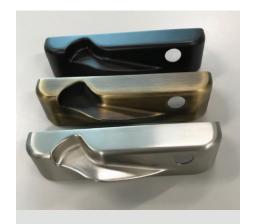

#### **FRAME PARTS**

Nesting handle (color matched to frame)

Upgraded nesting handle
Oil Rubbed Bronze, Antique Brass,
Brushed Nickel

Worm (silver is left, gold is right)

Multi-point lock (color matched to frame)