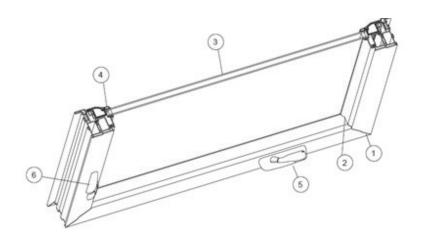

## Figure # Description

- 1. Frame
- 2. Vent
- 3. 3/4" insulating glass
- 4. Dual durometer glazing bead
- 5. Operator w/ nesting handle
- 6. Lever lock