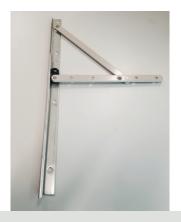

Construction handle (prevents damage until nesting handle is installed)

Multi point lock support plate

Operator backing plate

Operator gasket

Dyad operator (units less than or equal to 24.25" wide)

Dual arm operator (units over 24.25" wide)

Heavy duty dual arm operator (based on unit size/weight)

Washable hinge

Egress hinge

Heavy duty Truehold hinge

Tie bar

Tie bar guide

Top angle bracket

WOCD spacer