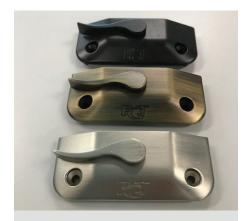

### SASH PARTS

Sash lock (color matched to frame)

Upgraded sash lock finish Oil rubbed bronze, Brushed nickel, Antique brass

Comfort lift handle (color matched to frame)

Upgraded comfort lift finish Oil rubbed bronze, Brushed nickel, Antique brass