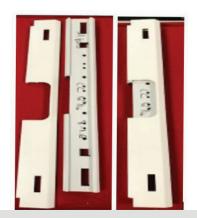

#### **FRAME PARTS**

Constant force balance

Spiral balance – Ultra lift

Spiral balance-Eze lift

Balance Cover (top and bottom for spiral only)

Balance top clip constant force

Balance shoe

Sash stop
(top on exterior, bottom of interior)

Fastener cover/sash stop (in the head of frame)

Keeper (color matched to frame)

0.438" installation hole plug (color matched to frame)

WOCD (automatically engages)

Vent latches (manually engages)

Weep hole cover (color matched to frame)

Interlock fir pad

Tilt latch support clip