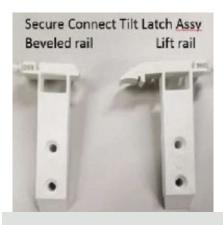

Egress lock (color matched to frame)

Secure connect tilt latch (beveled rail and lift rail)

Secure connect pivot bar

Tilt latch

Tilt latch finger pull - top (color matched to frame)

Tilt latch finger pull - bottom (color matched to frame)

## **EXPLODED VIEWS**

|      | PARTS LIST                                                         |
|------|--------------------------------------------------------------------|
| ITEM | NAME                                                               |
| 1    | Sweep Lock with Screws                                             |
| 2    | SnapLock Cover, Mechanism with Screws                              |
| 3    | Keeper                                                             |
| 4    | Comfort Lift Handle with Screws                                    |
| 5    | Tilt Latch Support Clip with Screws (DP50)                         |
| 6    | SecureConnect Pivot Bar Assembly                                   |
| 7A   | SecureConnect Tilt Latch Assembly with Fin Seal<br>(L-R)           |
| 7B   | SecureConnect Tilt Latch Assembly Lift Rail with Fin<br>Seal (L-R) |
| 8    | Spiral Balance Shoe                                                |
| 9    | Vent Latch                                                         |
| 10   | Window Opening Control Device (WOCD)                               |
| 11   | Weep Hole Cover                                                    |
| 12   | 7/16" Installation Hole Plug                                       |
| 13   | Tilt Latch (Top Sash)                                              |
| 14   | Continuous Pull Rail                                               |