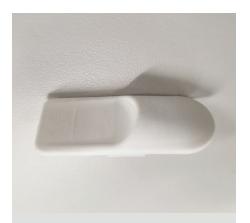

### SASH PARTS

Sash lock (color matched to frame)

Upgraded sash lock finish Oil rubbed bronze, Brushed nickel, Antique brass

Comfort lift handle (color matched to frame)

Upgraded comfort lift finish Oil rubbed bronze, Brushed nickel, Antique brass