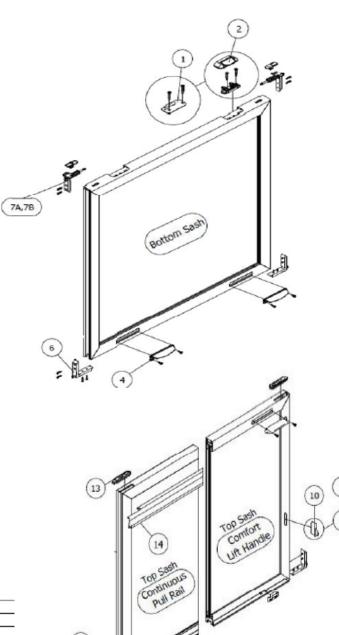

## **EXPLODED VIEWS**

|      | PARTS LIST                                                         |
|------|--------------------------------------------------------------------|
| ITEM | NAME                                                               |
| 1    | Sweep Lock with Screws                                             |
| 2    | SnapLock Cover, Mechanism with Screws                              |
| 3    | Keeper                                                             |
| 4    | Comfort Lift Handle with Screws                                    |
| 5    | Tilt Latch Support Clip with Screws (DP50)                         |
| 6    | SecureConnect Pivot Bar Assembly                                   |
| 7A   | SecureConnect Tilt Latch Assembly with Fin Seal<br>(L-R)           |
| 7B   | SecureConnect Tilt Latch Assembly Lift Rail with Fin<br>Seal (L-R) |
| 8    | Spiral Balance Shoe                                                |
| 9    | Vent Latch                                                         |
| 10   | Window Opening Control Device (WOCD)                               |
| 11   | Weep Hole Cover                                                    |
| 12   | 7/16" Installation Hole Plug                                       |
| 13   | Tilt Latch (Top Sash)                                              |
| 14   | Continuous Pull Rail                                               |