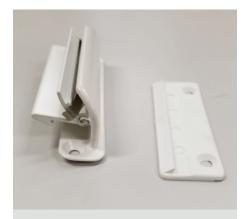

Egress lock (color matched to frame)

Secure connect tilt latch (beveled rail and lift rail)

Secure connect pivot bar

Tilt latch

Tilt latch finger pull - top (color matched to frame)

Tilt latch finger pull - bottom (color matched to frame)