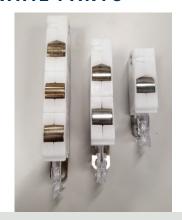

#### **FRAME PARTS**

Constant force balance

Spiral balance – Ultra lift

Spiral balance-Eze lift

Balance Cover (top and bottom for spiral only)

Balance top clip constant force

Balance shoe

Sash stop
(top on exterior, bottom of interior)