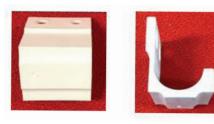

#### **FRAME PARTS**

Constant force balance

Spiral balance – Ultra lift

Spiral balance-Eze lift

Balance Cover (top and bottom for spiral only)

Balance top clip constant force

Balance shoe

Sash stop
(top on exterior, bottom of interior)

## **SCREEN PARTS**

Screen corner key - extruded

Screen corner key – roll form

Screen filler/stop
(goes in the head of unit)

Tension spring

Spreader bar

Screen stop (package of 3)