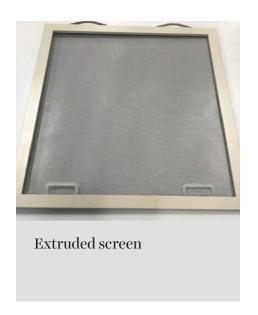

## **SCREEN PARTS**

Screen corner key - extruded

Screen corner key – roll form

Screen filler/stop
(goes in the head of unit)

Tension spring

Spreader bar

Screen stop (package of 3)