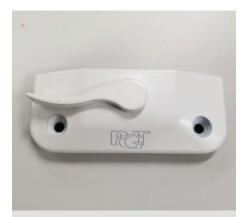

### SASH PARTS

Sash lock (color matched to frame)

Upgraded sash lock finish Oil rubbed bronze, Brushed nickel, Antique brass

Comfort lift handle (color matched to frame)

Upgraded comfort lift finish Oil rubbed bronze, Brushed nickel, Antique brass