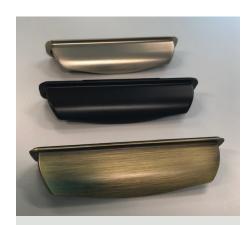

### SASH PARTS

Sash lock (color matched to frame)

Upgraded sash lock finish Oil rubbed bronze, Brushed nickel, Antique brass

Comfort lift handle (color matched to frame)

Upgraded comfort lift finish Oil rubbed bronze, Brushed nickel, Antique brass