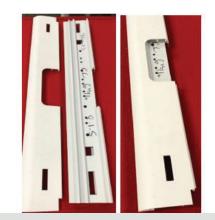

#### **FRAME PARTS**

Constant force balance

Spiral balance – Ultra lift

Spiral balance-Eze lift

Balance Cover (top and bottom for spiral only)

Balance top clip constant force

Balance shoe

Sash stop
(top on exterior, bottom of interior)

Fastener cover/sash stop (in the head of frame)

Keeper (color matched to frame)

0.438" installation hole plug (color matched to frame)

WOCD (automatically engages)

Vent latches (manually engages)

Weep hole cover (color matched to frame)

Interlock fir pad

Tilt latch support clip