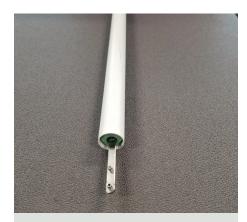

#### **FRAME PARTS**

Constant force balance

Spiral balance – Ultra lift

Spiral balance-Eze lift

Balance Cover (top and bottom for spiral only)

Balance top clip constant force

Balance shoe

Sash stop
(top on exterior, bottom of interior)