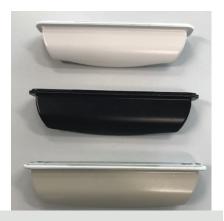

Lift rail cover (comes with reinforcement)

Sash interlock cover - beveled (comes with reinforcement)

Optional continuous pull rail (color matched to frame)

IG bead (varies depending on glass type)

Fin seal weather strip (frame head and sill) (top sash-interior jambs and bottom rail) (bottom sash-perimeter of interior)