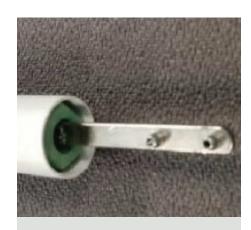

#### **FRAME PARTS**

Constant force balance

Spiral balance – Ultra lift

Spiral balance-Eze lift

Balance Cover (top and bottom for spiral only)

Balance top clip constant force

Balance shoe

Sash stop
(top on exterior, bottom of interior)