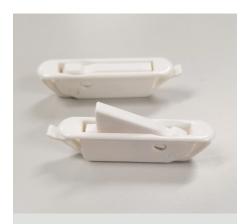

### SASH PARTS

Sash lock (color matched to frame)

Upgraded sash lock finish Oil rubbed bronze, Brushed nickel, Antique brass

Comfort lift handle (color matched to frame)

Upgraded comfort lift finish Oil rubbed bronze, Brushed nickel, Antique brass

Egress lock (color matched to frame)

Secure connect tilt latch (beveled rail and lift rail)

Secure connect pivot bar

Tilt latch

Tilt latch finger pull - top (color matched to frame)

Tilt latch finger pull - bottom (color matched to frame)