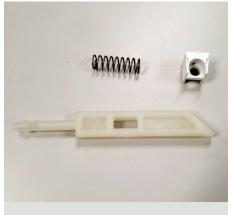

## **SCREEN PARTS**

Screen corner key - extruded

Screen corner key – roll form

Screen filler/stop
(goes in the head of unit)

Tension spring

Spreader bar

Screen stop (package of 3)