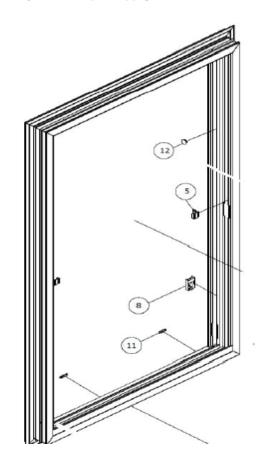

## **EXPLODED VIEWS**

|      | PARTS LIST                                                         |
|------|--------------------------------------------------------------------|
| ITEM | NAME                                                               |
| 1    | Sweep Lock with Screws                                             |
| 2    | SnapLock Cover, Mechanism with Screws                              |
| 3    | Keeper                                                             |
| 4    | Comfort Lift Handle with Screws                                    |
| 5    | Tilt Latch Support Clip with Screws (DP50)                         |
| 6    | SecureConnect Pivot Bar Assembly                                   |
| 7A   | SecureConnect Tilt Latch Assembly with Fin Seal<br>(L-R)           |
| 7B   | SecureConnect Tilt Latch Assembly Lift Rail with Fin<br>Seal (L-R) |
| 8    | Spiral Balance Shoe                                                |
| 9    | Vent Latch                                                         |
| 10   | Window Opening Control Device (WOCD)                               |
| 11   | Weep Hole Cover                                                    |
| 12   | 7/16" Installation Hole Plug                                       |
| 13   | Tilt Latch (Top Sash)                                              |
| 14   | Continuous Pull Rail                                               |