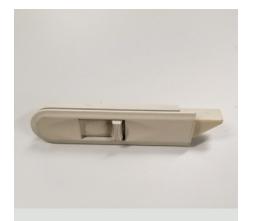

### SASH PARTS

Sash lock (color matched to frame)

Upgraded sash lock finish Oil rubbed bronze, Brushed nickel, Antique brass

Comfort lift handle (color matched to frame)

Upgraded comfort lift finish Oil rubbed bronze, Brushed nickel, Antique brass